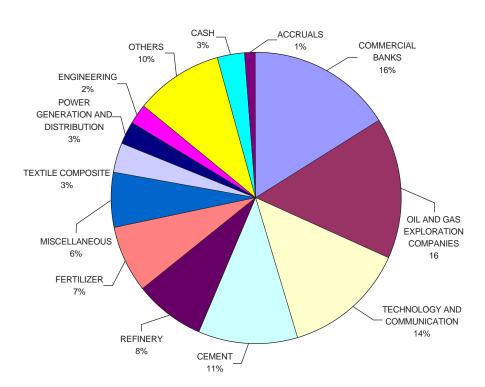

The asset allocation of the Fund as on September 30, 2007, and its performance against the benchmark are as follows:

# Asset Allocation as on September 30, 2007