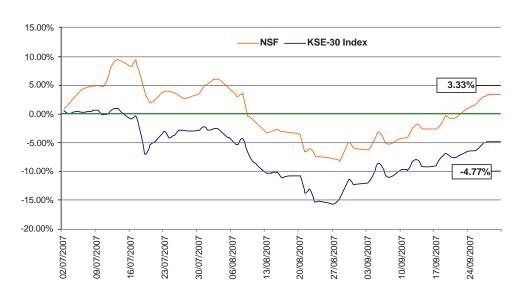

#### **Fund's Performance**

NAFA Stock Fund has grown from Rs.1.46 billion to Rs.1.62 billion during the period from July 01, 2007 to September 30, 2007, a growth of 10.95%. During the said period, Unit Price of the Fund has grown from Rs.12.0871 on June 30, 2007 to Rs.12.4901 on September 30, 2007, translating into a growth of 3.33%. NAFA Stock Fund has earned a total income of Rs.118.22 million during the period. After deducting expenses of Rs.15.71 million, the net profit is Rs.102.51 million, which translates into an earning per unit of Rs.0.403.

The performance of the Fund is compared against that of a benchmark (KSE-30 Index). During the said period the Benchmark recorded a decline of 4.77%. As against this decline, the Fund recorded an increase of 3.33% in Unit Price over the same period, thus registering an out-performance of 8.1%.

# NSF Performance Versus KSE-30 Index (From July 01, 2007 to September 30, 2007)